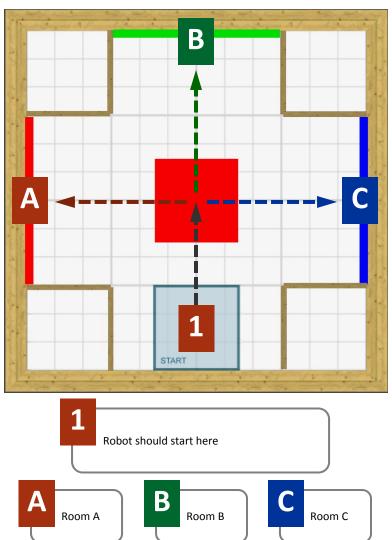

## **Challenge Description**

This robot should travel to the middle of the challenge table where there will be a color tile. The robot then makes a decision about its next movement based upon the color of the color tile. If the color tile is Red, the robot should travel to room A. If the color tile is Green, the robot should travel to Room B. If the color tile is Blue, the robot should travel to Room C.

## **Board Specifications**